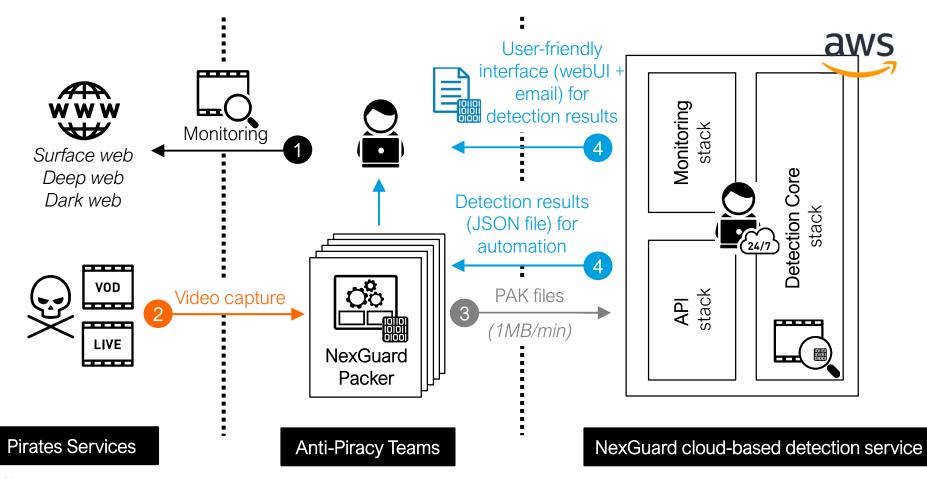

#### **How the NexGuard Detection Service works?**

# Key characteristics of the NexGuard Detection Service

- Scalable
  - Fully automated
  - For file & live content
- Secure
  - Blind detection
  - Running only on encrypted packed files
- Fast
  - Detection results within minutes
  - Running in parallel on all watermarking keys and technologies