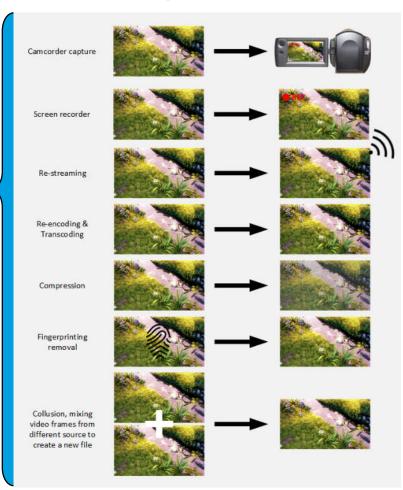

## Key characteristics of NexGuard watermarking

- Imperceptibility
  - Validated by the Hollywood Studios
- Large payload capacity
  - Millions of unique Watermark IDs
- Robustness against severe degradations/attacks seen in the field, beyond the point that it has any commercial value
  - Camcording & screen recording
  - Box (low end pirate set-top-box)
  - Playlist (pirate service with subscription)
  - Web (free streaming of pirated content)
  - Social networks (e.g. Facebook) and Youtube