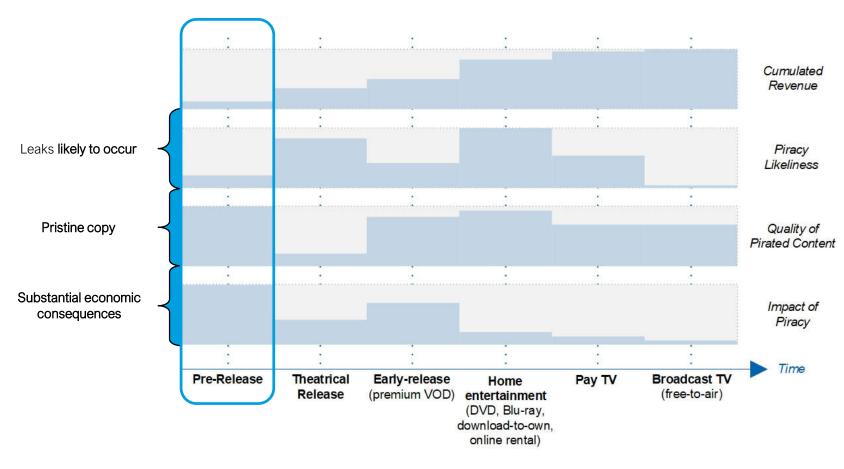

# Any leak has a significant impact on revenue

3

## Leaks occur in pre-release workflows

- Pre-release leaks are mainly coming from insiders
- Capturing high-quality content is easy
- Distribution to millions of people is easy
  - Pirate websites offer a high-quality experience
  - Content delivered to small and big screens
  - Not restricted by release windows or geoblocking