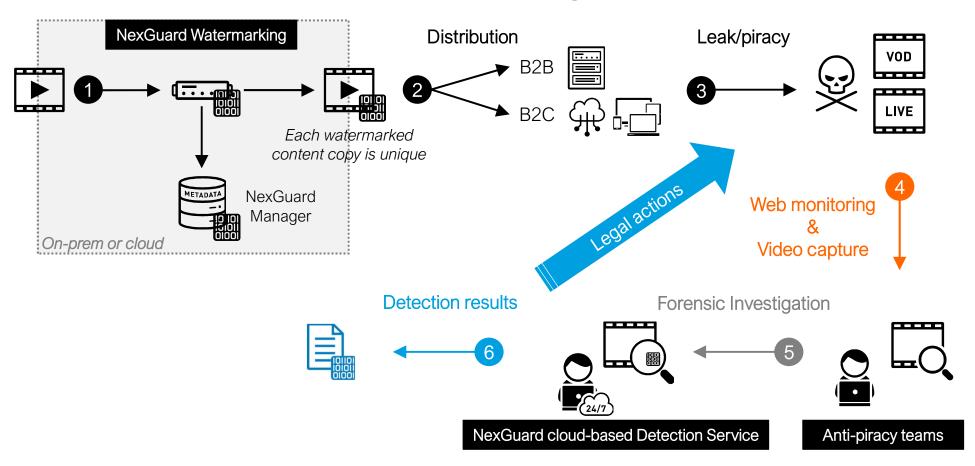

#### **How the NexGuard Detection Service works?**

# Key characteristics of the NexGuard Detection Service

- Scalable
  - Fully automated
  - For file & live content
- Secure
  - Blind detection
  - Running only on encrypted packed files
- Fast
  - Detection results within minutes
  - Running in parallel on all watermarking keys and technologies